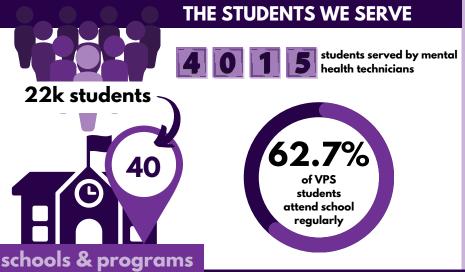

## 2023-24 IMPACT AT A GLANCE...

- **\$23,000** was given to schools for Positive Behavior Incentive Supports, which in turn increased attendance, school performance, and a sense of belogning for students.
- The Foundation supported **11** SMART calls over the year. A SMART call response includes providing supplies and materials to support schools navigating the death of a student or staff or a traumatic event impacting the school.
- For students participating in the Vancouver Success Academy and IMPACT/RISE programs, we saw on time graduation rates increase by **200%.**